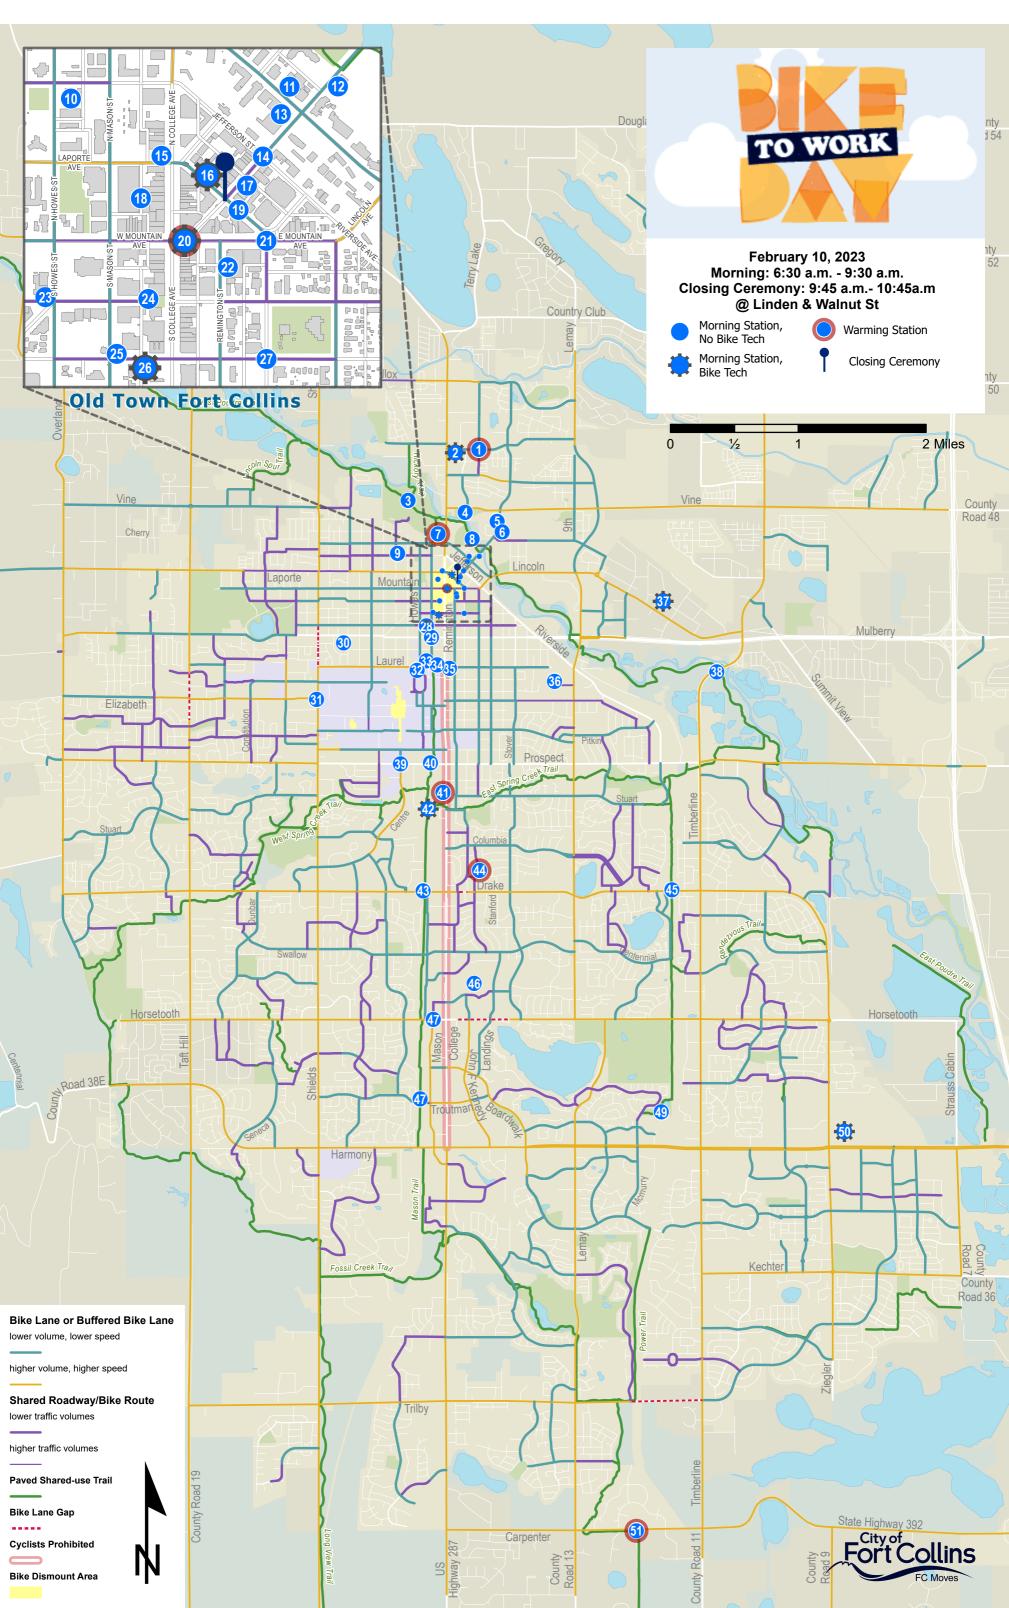

| ID                   | Location                                                           | Sponsors                                                                                                                                                                                                               | BikeTech                  | Warming Station | Dietary<br>Options |
|----------------------|--------------------------------------------------------------------|------------------------------------------------------------------------------------------------------------------------------------------------------------------------------------------------------------------------|---------------------------|-----------------|--------------------|
|                      | Linden and Walnut St                                               | NA- Closing Ceremony                                                                                                                                                                                                   | None                      | N               |                    |
| 1                    | Blue Spruce Dr and Conifer St                                      | Health District of Northern Larimer County, Homeward Alliance                                                                                                                                                          | None                      | N               |                    |
| 2                    | 1200 N College Ave                                                 | JAX                                                                                                                                                                                                                    | Jax Outdoor Gear          | N               | GF, V              |
|                      | Poudre Trail at Lee Martinez Park                                  | City of Fort Collins Cultural Services, City of Fort Collins Parks and Recreation, City of Fort Collins Park Planning                                                                                                  | None                      | Υ               | GF, V, DF          |
| 4                    | White Water Park                                                   | Poudre Pet & Feed Supply, Summit Dog Rescue                                                                                                                                                                            | None                      | N               |                    |
| 5                    | 460 Linden Center Dr                                               | Catholic Charities serving Larimer County                                                                                                                                                                              | None                      | N               |                    |
| 6                    | 500 Linden St                                                      | New Belgium Brewing                                                                                                                                                                                                    | None                      | N               |                    |
| 7                    | 408 Mason Ct                                                       | Fort Collins Museum of Discovery                                                                                                                                                                                       |                           | N               |                    |
|                      |                                                                    |                                                                                                                                                                                                                        | None                      | N               |                    |
|                      | Poudre River Trail behind 424 Pine St                              | Early Childhood Council of Larimer County                                                                                                                                                                              | None                      | IN .            |                    |
|                      | 428 Maple St                                                       | RC Auto Detail & Carpet Cleaning, Kennedy Automotive                                                                                                                                                                   | None                      | Υ               |                    |
|                      | 225 Maple St                                                       | Ent Credit Union, Foco Café                                                                                                                                                                                            | None                      | N               |                    |
|                      | 316 Willow St                                                      | Wolverine Farm Publick House, Roots Real Estate                                                                                                                                                                        | None                      | N               |                    |
|                      | 420 Linden Street                                                  | Encompass Technologies                                                                                                                                                                                                 | None                      | Υ               |                    |
|                      | 359 Linden St                                                      | Ginger and Baker                                                                                                                                                                                                       | None                      | N               |                    |
| 14                   | Linden St and Jefferson St                                         | Dutch Bros Coffee, Coopersmiths                                                                                                                                                                                        | None                      | N               |                    |
| 15                   | College and Laporte                                                | Foco Doco and Woodward                                                                                                                                                                                                 | No                        | N               |                    |
|                      | 236 Walnut St                                                      | Happy Lucky's Teahouse, Akinz, Nuance Chocolate, Salus Bath and Body, Fort Collins Bike Coop                                                                                                                           | Bike Co-op                | N               |                    |
| 17                   | 222 Linden St                                                      | Hydrate IV Bar                                                                                                                                                                                                         | None                      | NI              |                    |
|                      |                                                                    |                                                                                                                                                                                                                        | None                      | N               |                    |
|                      | In alley South of Opera Building behind 123 S College<br>Ave       | Canidium                                                                                                                                                                                                               | None                      | N               |                    |
| 19                   | Linden St and Walnut St                                            | Tandem Real Estate, Foco Bike Mob, Cherry Creek Mortgage, Mobb Mountain Distillers                                                                                                                                     | None                      | N               |                    |
| 20                   | Mountain Ave and Old Town Square                                   | FC Moves, Transfort & Parking Services, Hovorka Bikes, Wildland Restoration Volunteers, Coalition for the Poudre River Watershed                                                                                       | Hovorka Bikes             | N               |                    |
| 21                   | Mountain Ave and Mathews St                                        | Elevations Credit Union, F45                                                                                                                                                                                           | None                      | N               | GF, V              |
|                      | 102 Remington St                                                   | Poudre Fire Authority                                                                                                                                                                                                  | None                      | N               |                    |
| 23                   | 142 Remington St                                                   | The Gearage                                                                                                                                                                                                            | The Gearage               | N               |                    |
|                      | Oak Street Plaza                                                   | City of Fort Collins Utilities, Fort Collins Area Chamber of Commerce, Bike FC, The Rio                                                                                                                                |                           | Y               |                    |
| 25                   | NE corner of Olive and Mason                                       | Fit5 Studio. The Bread Chic                                                                                                                                                                                            | None                      | N               |                    |
|                      | 111 W Olive St                                                     | Brave New Wheel                                                                                                                                                                                                        | Brave New Wheel           | N               |                    |
|                      | Olive St and Mathews St                                            | CertaPro Painters of Fort Collins, Guiry's Color Source, Benjamin<br>Moore Paints                                                                                                                                      | None                      | N               |                    |
| 20                   | 415 S Mason St                                                     |                                                                                                                                                                                                                        | None                      | N               |                    |
|                      |                                                                    | Restaurant 415                                                                                                                                                                                                         | None                      |                 |                    |
|                      | Mason St and Mulberry St                                           | Recycled Cycles                                                                                                                                                                                                        | Recycled Cycles           | N               |                    |
|                      | 501 S Washington                                                   | Dunn Elementary                                                                                                                                                                                                        | None                      | N               |                    |
| 31<br>32             | SW Corner of Elizabeth St and Shields St<br>701 Oval Dr            | Momo Lolo Coffee Shop  Colorado State University, CSU Police, The Spoke, Spin, Milo's Tea, CSU Housing and Dining Services, Fort Collins Cycling Club, Republic Services, Morning Fresh Dairy, Silver Grill, Momo Lolo | None<br>The Spoke         | Y               |                    |
| 33                   | 202 W Laurel St                                                    | Trek Bikes Fort Collins North                                                                                                                                                                                          | Trek Fort Collins North   | N               |                    |
| 34                   | 120 W Laurel St                                                    | RamaMama, The Atrium, Alley Cat                                                                                                                                                                                        | None                      | N               |                    |
|                      |                                                                    |                                                                                                                                                                                                                        |                           | N               |                    |
|                      | College Ave and E Laurel St                                        | Edge Optics First United Methodist Church, Eastside Park                                                                                                                                                               | None                      | N               |                    |
|                      | Eastside Park Bike Trail/Pavilion Racquette Drive & Heath Parkway  | Horse & Dragon Brewing Company, Tolmar, Neuworks Mechanical, Beer & Bike Tours, Leapin Lizards Labels, Go West T-Shirt Company                                                                                         | None<br>Beer & Bike Tours | N               |                    |
| 38                   | Timberline Rd and Poudre Trail                                     | Zak George Landscaping                                                                                                                                                                                                 | None                      | Υ               |                    |
| 39                   | Prospect St and Centre Ave                                         | Tolmar, Canvas Credit Union, Hilton Hotel, Go West T-Shirt                                                                                                                                                             | None                      | N               |                    |
| 40                   | Mason Trail and Prospect Rd                                        | Company Ent Credit Union                                                                                                                                                                                               | None                      | N               |                    |
| 41                   | 120 W Stuart St                                                    | Snack Attack! Specialty Sandwiches and Brews, The Fort Nutrition,                                                                                                                                                      | None                      | N               |                    |
| 12                   | Mason Trail and Spring Crook Trail                                 | Sunny Sky Dioc CSH Online Human Boar                                                                                                                                                                                   | Draka Cyalaa              | N               |                    |
|                      | Mason Trail and Spring Creek Trail                                 | Sunny Sky Pies, CSU Online, Human Bean                                                                                                                                                                                 | Drake Cycles<br>REI       | N               |                    |
|                      | Drake and Mason Trail by Power Station<br>312 Princeton Rd         | Panhandler's Pizza, REI O'Dea Elementary, Scotch Pines Starbucks, Sam's Club, Urban Air                                                                                                                                | None                      | N<br>N          |                    |
| 4.5                  | Device Trell and Deals D.                                          | Hadrage County Department of CH   HI   15                                                                                                                                                                              | Maria                     | N.              |                    |
| 45                   | Power Trail and Drake Rd                                           | Larimer County Department of Health and Environment                                                                                                                                                                    | None                      | N               |                    |
|                      | 215 E Foothills Pkwy                                               | Foothills Mall                                                                                                                                                                                                         | None                      | N               |                    |
| 46                   |                                                                    | ID 1 10 1                                                                                                                                                                                                              | Recycled Cycles           | 1               | 1                  |
| 46<br>47             | Mason Trail and Troutman Underpass                                 | Recycled Cycles                                                                                                                                                                                                        |                           |                 |                    |
| 46<br>47<br>47       | Mason Trail and Troutman Underpass<br>Mason Trail and Horstooth Rd | Trek Bikes Fort Collins South                                                                                                                                                                                          | Trek Fort Collins South   | N               |                    |
| 46<br>47<br>47       | Mason Trail and Troutman Underpass                                 |                                                                                                                                                                                                                        |                           | N<br>N          |                    |
| 46<br>47<br>47<br>49 | Mason Trail and Troutman Underpass<br>Mason Trail and Horstooth Rd | Trek Bikes Fort Collins South                                                                                                                                                                                          | Trek Fort Collins South   |                 |                    |